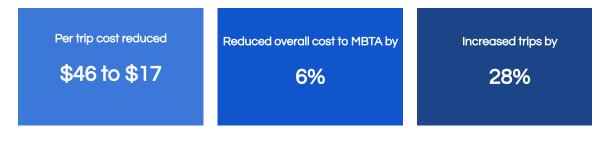

#### Massachusetts Bay Transit Authority (MBTA), Boston, MA

The MBTA program with Uber offers an on-demand transit service to RIDE paratransit customers. Riders can book MBTA specified # of weekly trips right from their smartphones instantly, or by calling the MBTA call center.

- Fares as low as \$2
- Shorter wait times and faster trips with instant, same-day booking
- Access to wheelchair-accessible vehicles