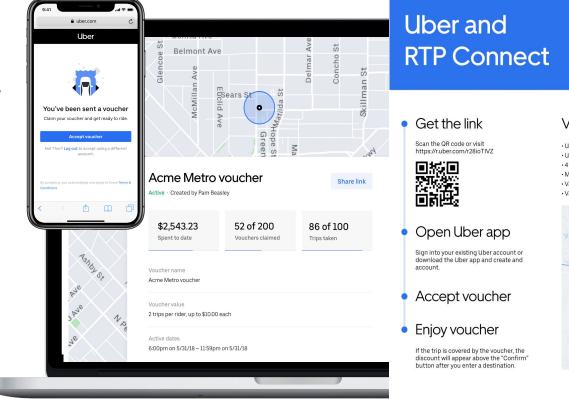

## **Uber Voucher**

Transit Agencies can **create vouchers** in our web-based solution and distribute those via desirable channels.

• For example during service disruptions

Uber X only
Up to \$10.00 off each trip
4 trips per day
Mon - Fri (6:16AM - 10:00PM)
Valid until January 31, 2020
Valid in the highlighted area below: