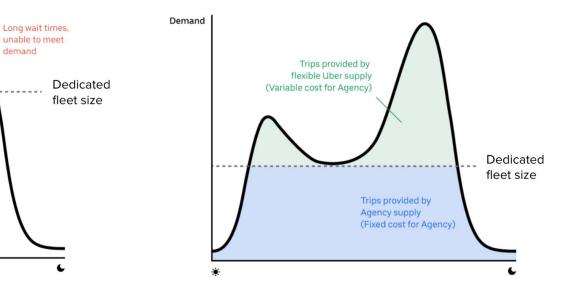

# Uber's approach to fleet sizing considers two different models

Option 1: Dedicated fleet model with a fixed number of fleet vehicles

Fleet underutilized during low peak times,

driving high costs for

agencies

Option 2: Dedicated fleet model with the ability to mix excess trips to Ride-Hailing and Taxis

۲

Demand

Uber Transit is a provider of a non-dedicated on-demand public transport solutions **to complement local fixed-route transit services.** 

<10 Passengers /Vehicle Revenue Hour