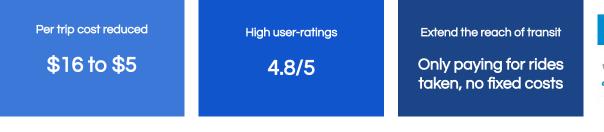

#### Dallas Area Rapid Transit (DART), Texas

- 32 unique DRT and FLM on-demand zones operating a hybrid fleet of DART + Uber Pool vehicles
- Avg. program cost per trip \$16
  - Avg. cost on Uber Pool \$4.63
  - 30% of trips go on UberPool, 70% on agency-supplied vehicles
- Avg. trip length is 3.5 miles