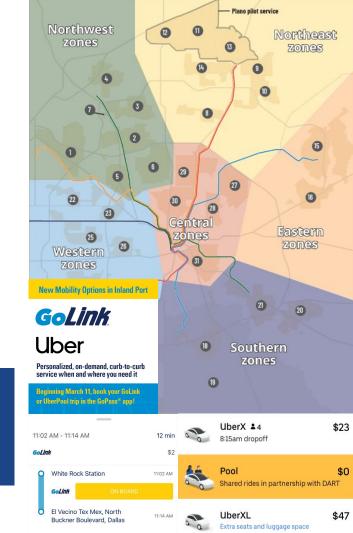

#### Dallas Area Rapid Transit (DART), Texas

- 32 unique DRT and FLM on-demand zones operating a hybrid fleet of DART + Uber Pool vehicles
- Avg. program cost per trip \$16
  - Avg. cost on Uber Pool \$4.63
  - 30% of trips go on UberPool, 70% on agency-supplied vehicles
- Avg. trip length is 3.5 miles

#### Integrated with DART's GoPass MaaS App:

In addition to being able to order a trip in the Uber App, riders can access on-demand rides in GoPass®, DART's all-in-one travel tool through an API integration.