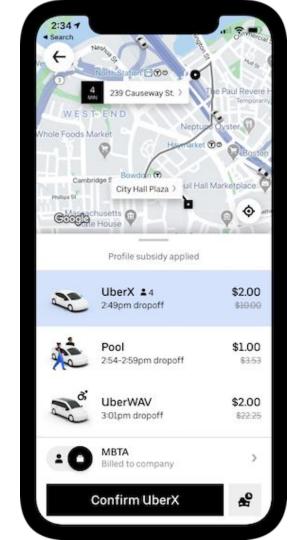

#### Massachusetts Bay Transit Authority (MBTA), Boston, MA

The MBTA program with Uber offers an on-demand transit service to RIDE paratransit customers. Riders can book MBTA specified # of weekly trips right from their smartphones instantly, or by calling the MBTA call center.

- Fares as low as \$2
- Shorter wait times and faster trips with instant, same-day booking
- Access to wheelchair-accessible vehicles