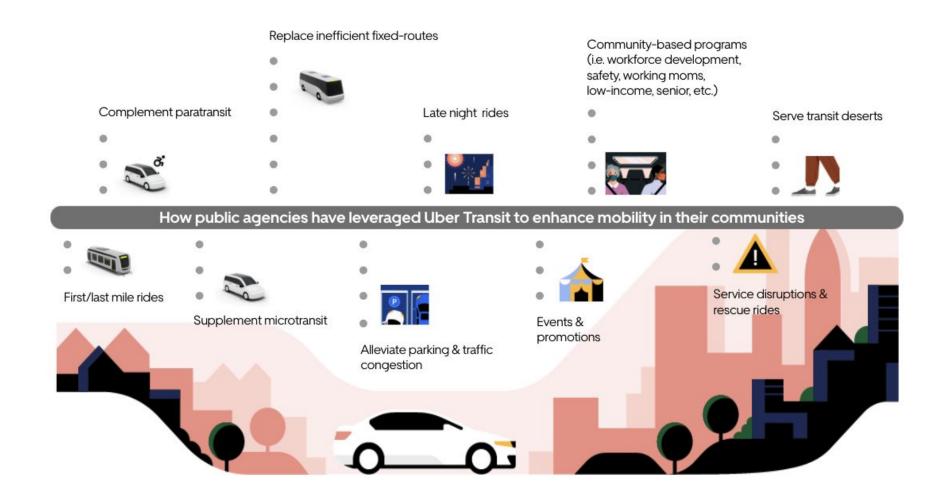

#### Complement with Uber Transit

- First Last Mile
- Complement DRT/Paratransit
- Late Night Rides
- Low Demand Areas and Hours
- Transit Deserts