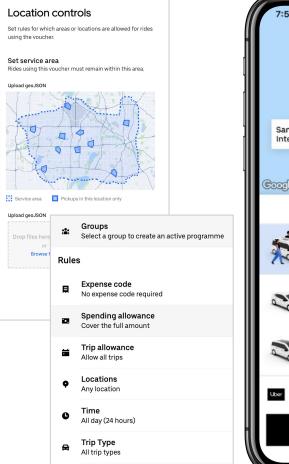

## **Uber Voucher**

Transit Agencies can **create vouchers** in our web-based solution and distribute those via desirable channels.

• For example during service disruptions

Uber X only
Up to \$10.00 off each trip
4 trips per day
Mon - Fri (6:16AM - 10:00PM)
Valid until January 31, 2020
Valid in the highlighted area below: