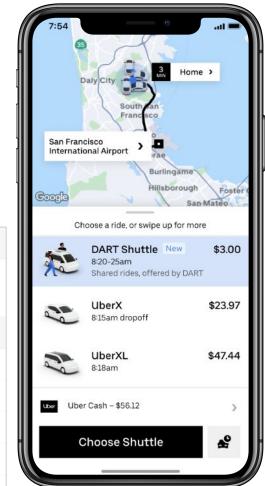

#### Dallas Area Rapid Transit (DART), Texas

- 32 unique DRT and FLM on-demand zones operating a hybrid fleet of DART + Uber Pool vehicles
- Avg. program cost per trip \$16
  - Avg. cost on Uber Pool \$4.63
  - 30% of trips go on UberPool, 70% on agency-supplied vehicles
- Avg. trip length is 3.5 miles

#### Integrated with DART's GoPass MaaS App:

In addition to being able to order a trip in the Uber App, riders can access on-demand rides in GoPass®, DART's all-in-one travel tool through an API integration.